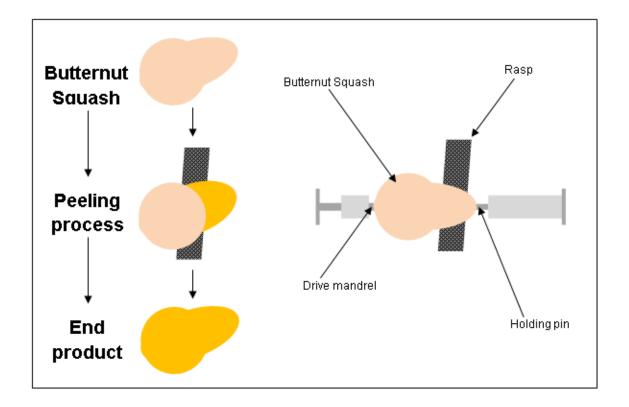

## **RJW BSP Butternut Squash Peeler**

| Product Dimensions  | 6" - 22" Length                                                                                                                                                                 |
|---------------------|---------------------------------------------------------------------------------------------------------------------------------------------------------------------------------|
| Capacity            | 2 - 3 pieces/min                                                                                                                                                                |
| Peeling Loss        | 20 - 25% (cut ends, peeling & deseeding)                                                                                                                                        |
| Length              | 44"                                                                                                                                                                             |
| Width               | 37"                                                                                                                                                                             |
| Height              | 74"                                                                                                                                                                             |
| Electric Connection | 230V- 1 Phase or 110V- 60 Hz- 1 Phase                                                                                                                                           |
| Advantages          | <ul> <li>Maximum product yield</li> <li>Fast, safe and easy to clean</li> <li>Fully guarded for extra operator safety</li> <li>No water and no compressed air needed</li> </ul> |