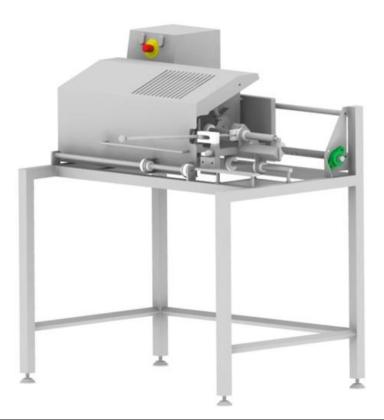

## **RJW BSP Butternut Squash Peeler**

| Product Dimensions  | 6" - 22" Length                                                                                                                                                                 |
|---------------------|---------------------------------------------------------------------------------------------------------------------------------------------------------------------------------|
| Capacity            | 2 - 3 pieces/min                                                                                                                                                                |
| Peeling Loss        | 20 - 25% (cut ends, peeling & deseeding)                                                                                                                                        |
| Length              | 44"                                                                                                                                                                             |
| Width               | 37"                                                                                                                                                                             |
| Height              | 74"                                                                                                                                                                             |
| Electric Connection | 230V- 1 Phase or 110V- 60 Hz- 1 Phase                                                                                                                                           |
| Advantages          | <ul> <li>Maximum product yield</li> <li>Fast, safe and easy to clean</li> <li>Fully guarded for extra operator safety</li> <li>No water and no compressed air needed</li> </ul> |