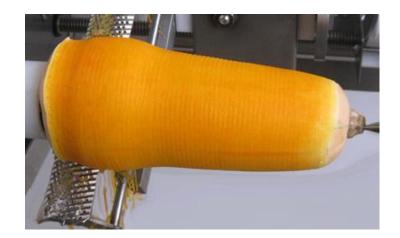

## **RJW BSP Butternut Squash Peeler**

| Product Dimensions  | 6" - 22" Length                                                                                                                                                                 |
|---------------------|---------------------------------------------------------------------------------------------------------------------------------------------------------------------------------|
| Capacity            | 2 - 3 pieces/min                                                                                                                                                                |
| Peeling Loss        | 20 - 25% (cut ends, peeling & deseeding)                                                                                                                                        |
| Length              | 44"                                                                                                                                                                             |
| Width               | 37"                                                                                                                                                                             |
| Height              | 74"                                                                                                                                                                             |
| Electric Connection | 230V- 1 Phase or 110V- 60 Hz- 1 Phase                                                                                                                                           |
| Advantages          | <ul> <li>Maximum product yield</li> <li>Fast, safe and easy to clean</li> <li>Fully guarded for extra operator safety</li> <li>No water and no compressed air needed</li> </ul> |